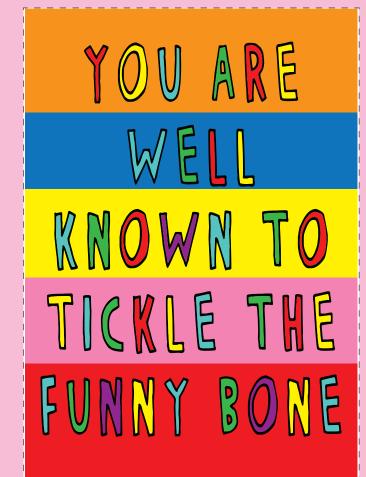

#### RHYMING MODE

NONNA, YOU'RE MY FAVOURITE GUIDE ON HOVV TO RIDE!

SCRAMBLED,
POACHED OR
SOFT BOILED,
YOUR EGGS
ALVVAYS
HAVE ME
FEELING
SO SPOILED.

YOU ARE

WELL

KNOWN TO

TICKLE THE

FUNNY

BONE!