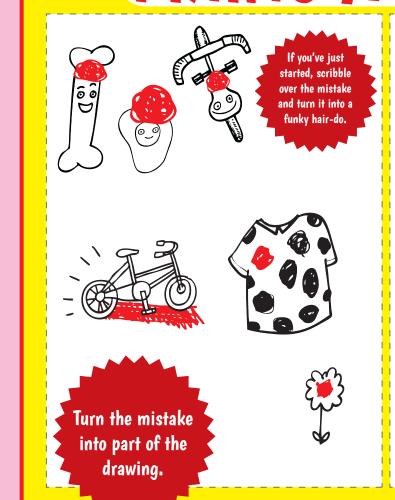

KNOWN TO

#### **PUN MODE**

YOU'RE A
WHEELIE
GOOD
INSTRUCTOR
NONNA

DAD YOUR
SCRAMBLED
EGGS
ARE HARD
TO BEAT

I'M GRATEFUL YOUR JOKES ARE NEVER CHESY!

#### **ALL TEXT MODE**

YOU'RE A
WHEELIE
GOOD
INSTRUCTOR
NONNA

DAD.
YOR
EGS
ARE
SUPER
YUM!

YOU'RE SO FUNNY

## TEXT STYLES

#### **BUBBLE WRITING**



I'M GRATEFUL
YOUR JOKES
ARE NEVER
CHEESY





# COLOUR PALETTE STYLES ONE COLOUR

## NONNA, YOU'RE MY



SCRAMBLED.
POACHED OR
SOFT BOILED.
YOUR EGGS
ALWAYS HAVE
ME FEELING.
SO SPOILED.



## SUPER COLOURFUL





## **SERIF STYLE**

DAD, YOUR
SCRAMBLED
EGGS ARE
HARD TO

NONNA,
YOU'RE MY
FAVOURITE
GUIDE
ON HOW
ine to TO RIDE

in the letter to

make it look smart

## TWO COLOURS

NONNA,
I CAN RIDE A
BIKE BECAUSE
OF YOU



YOU ARE WELL
KNOWN TO
TICKLE THE
FUNNY BONE!



## FIXING A MISTAKE