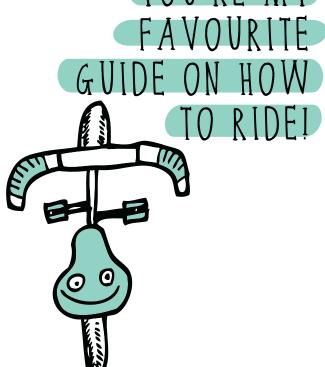

#### RHYMING MODE

NONNA, YOU'RE MY FAVOURITE GUIDE ON HOVV TO RIDE!

SCRAMBLED,
POACHED OR
SOFT BOILED,
YOUR EGGS
ALVVAYS
HAVE ME
FEELING
SO SPOILED.

YOU ARE

WELL

KNOWN TO

TICKLE THE

FUNNY