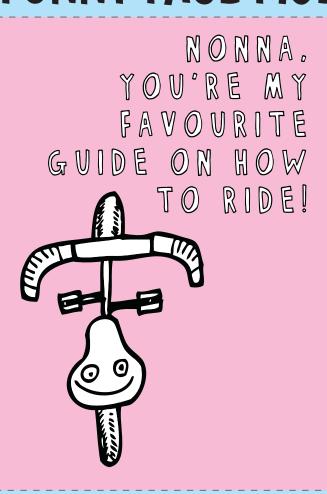

#### RHYMING MODE

NONNA, YOU'RE MY FAVOURITE GUIDE ON HOVV TO RIDE!

SCRAMBLED,
POACHED OR
SOFT BOILED,
YOUR EGGS
ALVVAYS
HAVE ME
FEELING
SO SPOILED.

YOU ARE

WELL

KNOWN TO

TICKLE THE

FUNNY