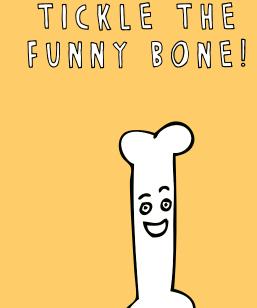

#### RHYMING MODE

NONNA, YOU'RE MY FAVOURITE GUIDE ON HOVV TO RIDE!

SCRAMBLED,
POACHED OR
SOFT BOILED,
YOUR EGGS
ALVVAYS
HAVE ME
FEELING
SO SPOILED.

YOU ARE

WELL

KNOWN TO

TICKLE THE

FUNNY

BONE!