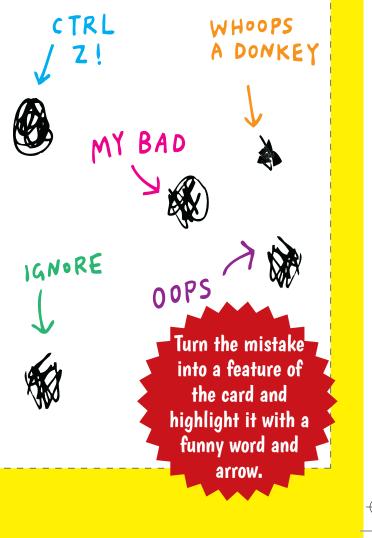

NOWN TO

#### **PUN MODE**

YOU'RE A
WHEELIE
GOOD
INSTRUCTOR
NONNA

DAD YOUR
SCRAMBLED
EGGS
ARE HARD
TO BEAT

I'M GRATEFUL YOUR JOKES ARE NEVER CHESY!

#### **ALL TEXT MODE**

YOU'RE A
WHEELIE
GOOD
INSTRUCTOR
NONNA

DAD.
YOR
EGS
ARE
SUPER
YUM!

YOU'RE SO FUNNY

## TEXT STYLES

#### **BUBBLE WRITING**



I'M GRATEFUL
YOUR JOKES
ARE NEVER
CHEESY





# COLOUR PALETTE STYLES ONE COLOUR

## NONNA, YOU'RE MY



SCRAMBLED.
POACHED OR
SOFT BOILED.
YOUR EGGS
ALWAYS HAVE
ME FEELING.
SO SPOILED.



## SUPER COLOURFUL





## **SERIF STYLE**

DAD, YOUR
SCRAMBLED
EGGS ARE
HARD TO

NONNA,
YOU'RE MY
FAVOURITE
GUIDE
ON HOW
ine to TO RIDE

in the letter to

make it look smart

## TWO COLOURS

NONNA,
I CAN RIDE A
BIKE BECAUSE
OF YOU



YOU ARE WELL
KNOWN TO
TICKLE THE
FUNNY BONE!



## FIXING A MISTAKE