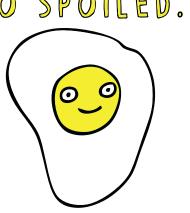

#### RHYMING MODE

NONNA, YOU'RE MY FAVOURITE GUIDE ON HOVV TO RIDE!

SCRAMBLED,
POACHED OR
SOFT BOILED,
YOUR EGGS
ALVVAYS
HAVE ME
FEELING
SO SPOILED.

YOU ARE

WELL

KNOWN TO

TICKLE THE

FUNNY

BONE!