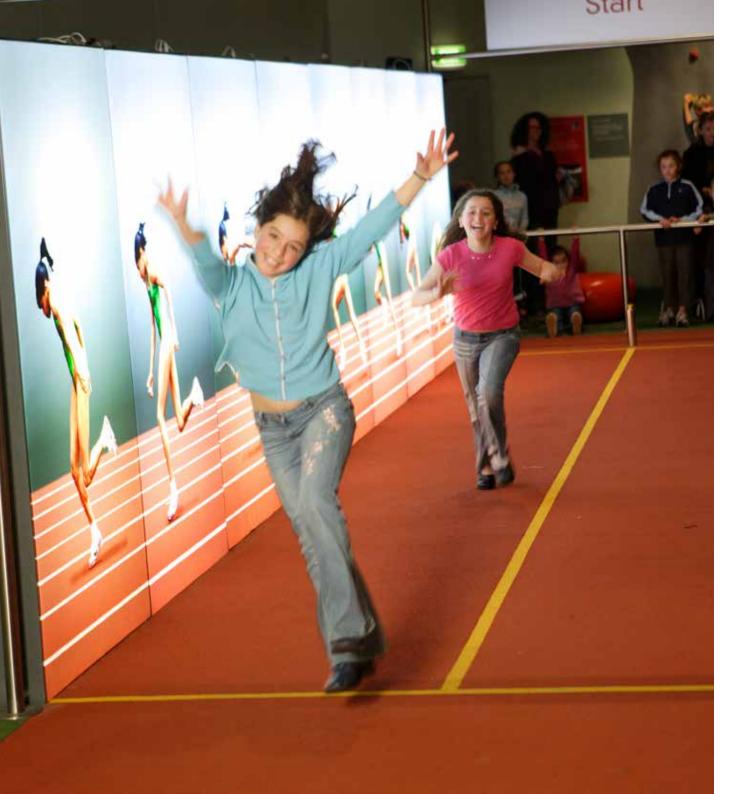

The teacher will choose which *Planetarium* show I will watch to learn about Melbourne's night sky.

After the Planetarium show, I will go to the *Sportsworks* exhibition.

I can try different activities like running and learn about sports.