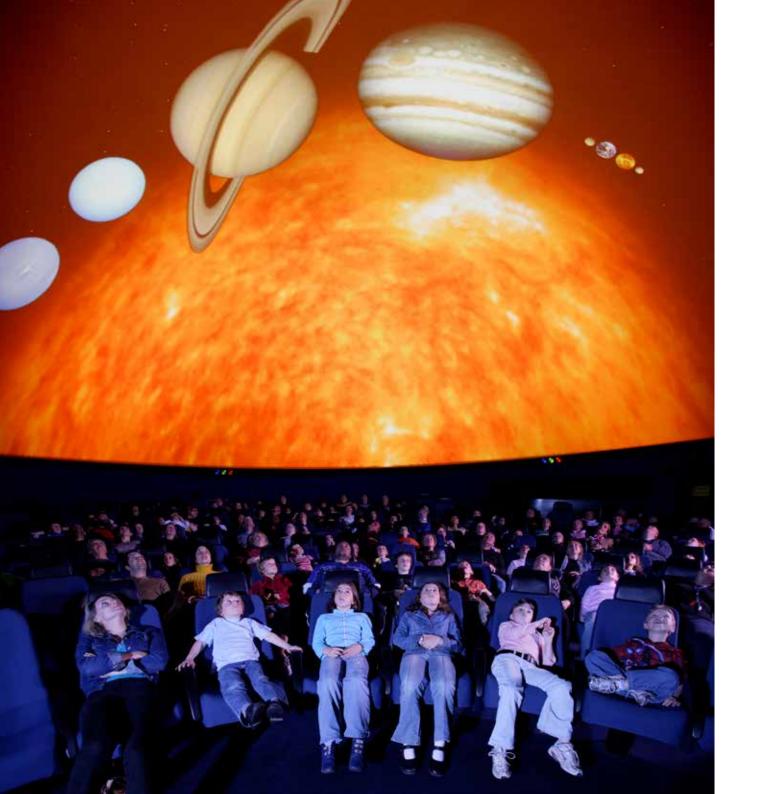

I will be given an inflated mat to sleep on for the night.

At 7.30pm I will go to the *Planetarium*.

The **Planetarium** is a theatre where the seats move back so I can watch a show projected on the ceiling.

The teacher will choose which *Planetarium* show I will watch to learn about Melbourne's night sky.

After the Planetarium show, I will go to the *Sportsworks* exhibition.

I can try different activities like running and learn about sports.